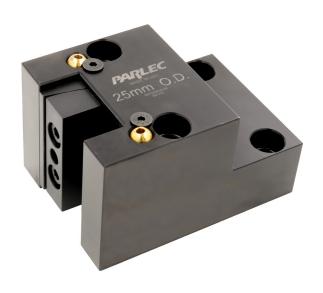

<sup>\*</sup>Introductory pricing valid until March 31, 2022

- OEM-level quality ensures optimal performance
- Made from ductile iron for superior vibration damping and improved cutting performance
- 100% made-in-USA
- For 25mm diameter tooling

<sup>\*</sup>Introductory pricing valid until March 31, 2022