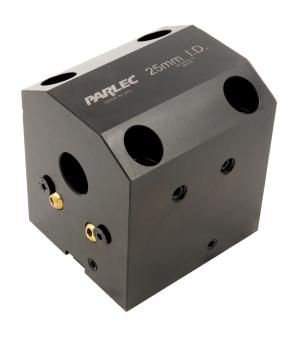

<sup>\*</sup>Introductory pricing valid until March 31, 2022

- OEM-level quality ensures optimal performance
- Made from ductile iron for superior vibration damping and improved cutting performance
- 100% made-in-USA
- For 25mm diameter tooling