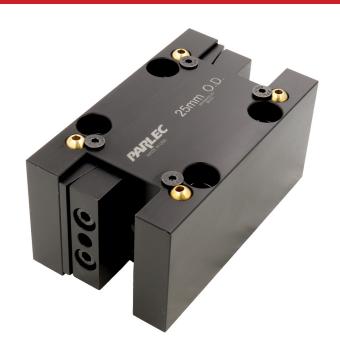

<sup>\*</sup>Introductory pricing valid until March 31, 2022

- OEM-level quality ensures optimal performance
- Made from ductile iron for superior vibration damping and improved cutting performance
- 100% made-in-USA
- For 25mm diameter tooling