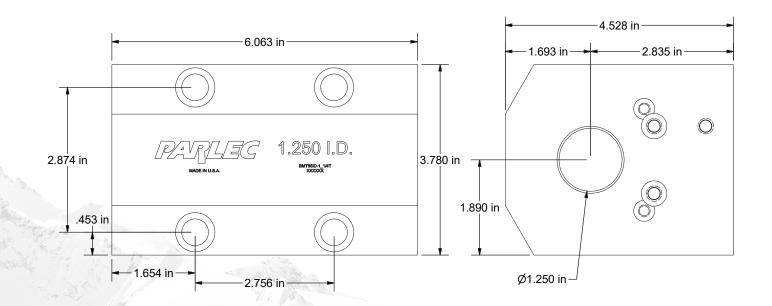

## Part #: BMT65ID-1.25T-PARLEC (double-sided)

- OEM-level quality ensures optimal performance
- Made from ductile iron for superior vibration damping and improved cutting performance
- 100% made-in-USA
- For 1.25" diameter tooling
- Double-sided