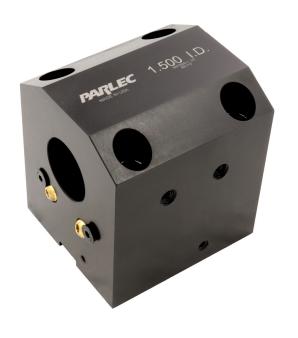

#### Part #: BMT65ID-1.50-PARLEC

- OEM-level quality ensures optimal performance
- Made from ductile iron for superior vibration damping and improved cutting performance
- 100% made-in-USA
- For 1.5" diameter tooling