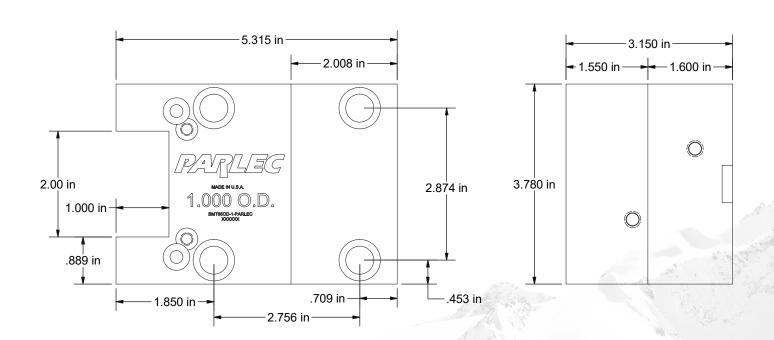

## Part #: BMT65OD-1T-PARLEC (double-sided)

- OEM-level quality ensures optimal performance
- Made from ductile iron for superior vibration damping and improved cutting performance
- 100% made-in-USA
- For 1" square tooling
- Double-sided