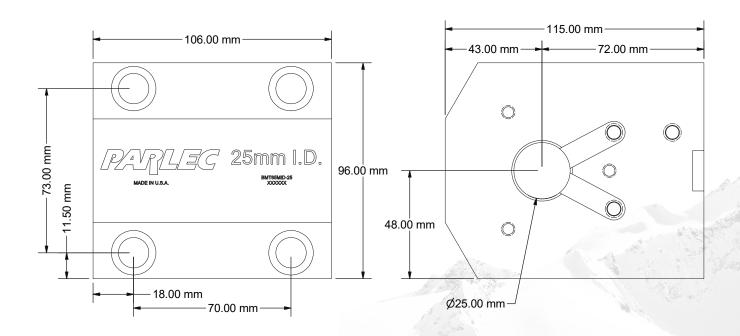

<sup>\*</sup>Introductory pricing valid until March 31, 2022

- OEM-level quality ensures optimal performance
- Made from ductile iron for superior vibration damping and improved cutting performance
- 100% made-in-USA
- For 25mm diameter tooling