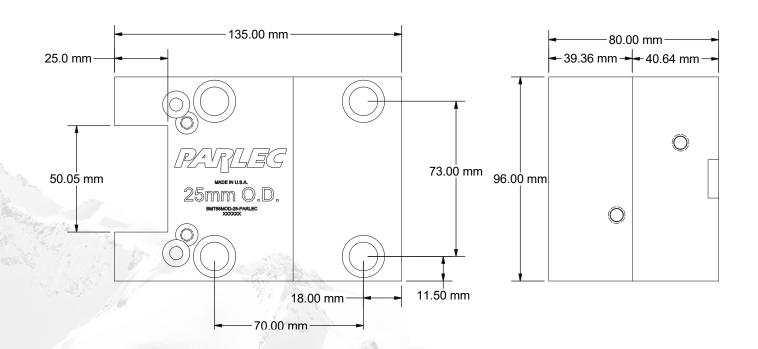

#### Fit and Finish

Parlec BMT65 tool holders match popular machine OEM specifications to ensure seamless integration into your production.

Our BMT65 tool holders have a 70mm x 73mm bolt hole mounting pattern and feature three drive keys on the bottom to ensure perfect alignment without needing to make adjustments.

<sup>\*</sup>Introductory pricing valid until March 31, 2022

- OEM-level quality ensures optimal performance
- Made from ductile iron for superior vibration damping and improved cutting performance
- 100% made-in-USA
- For 25mm diameter tooling

<sup>\*</sup>Introductory pricing valid until March 31, 2022