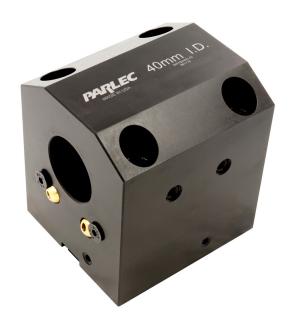

#### Part #: BMT65MID-40-PARLEC

- OEM-level quality ensures optimal performance
- Made from ductile iron for superior vibration damping and improved cutting performance
- 100% made-in-USA
- For 40mm diameter tooling