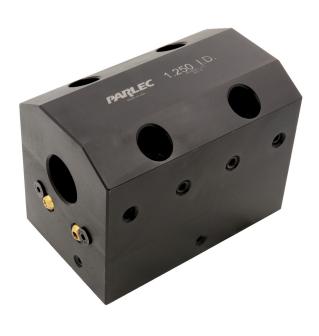

## Part #: BMT65ID-1.25T-PARLEC (double-sided)

- OEM-level quality ensures optimal performance
- Made from ductile iron for superior vibration damping and improved cutting performance
- 100% made-in-USA
- For 1.25" diameter tooling
- Double-sided