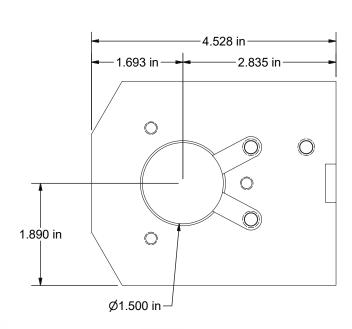

#### Part #: BMT65ID-1.50-PARLEC

- OEM-level quality ensures optimal performance
- Made from ductile iron for superior vibration damping and improved cutting performance
- 100% made-in-USA
- For 1.5" diameter tooling