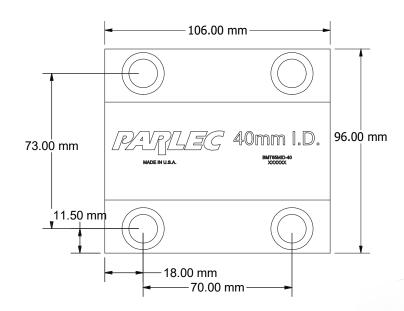

#### Fit and Finish

Parlec BMT65 tool holders match popular machine OEM specifications to ensure seamless integration into your production.

Our BMT65 tool holders have a 70mm x 73mm bolt hole mounting pattern and feature three drive keys on the bottom to ensure perfect alignment without needing to make adjustments.

#### Part #: BMT65MID-40-PARLEC

- OEM-level quality ensures optimal performance
- Made from ductile iron for superior vibration damping and improved cutting performance
- 100% made-in-USA
- For 40mm diameter tooling