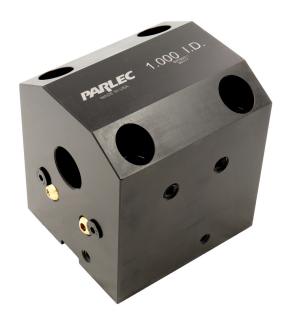

## Part #: BMT65ID-1-PARLEC

- OEM-level quality ensures optimal performance
- Made from ductile iron for superior vibration damping and improved cutting performance
- 100% made-in-USA
- For 1" diameter tooling