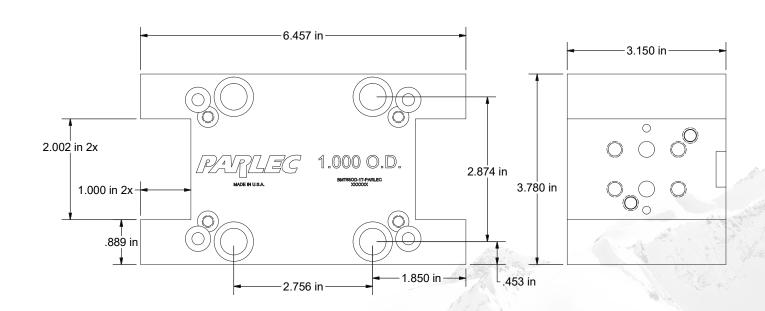

#### Fit and Finish

Parlec BMT65 tool holders match popular machine OEM specifications to ensure seamless integration into your production.

Our BMT65 tool holders have a 70mm x 73mm bolt hole mounting pattern and feature three drive keys on the bottom to ensure perfect alignment without needing to make adjustments.

## Part #: BMT65ID-1-PARLEC

- OEM-level quality ensures optimal performance
- Made from ductile iron for superior vibration damping and improved cutting performance
- 100% made-in-USA
- For 1" diameter tooling