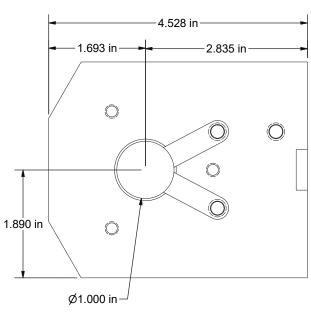

#### Fit and Finish

Parlec BMT65 tool holders match popular machine OEM specifications to ensure seamless integration into your production.

Our BMT65 tool holders have a 70mm x 73mm bolt hole mounting pattern and feature three drive keys on the bottom to ensure perfect alignment without needing to make adjustments.

## Part #: BMT65ID-1-PARLEC

- OEM-level quality ensures optimal performance
- Made from ductile iron for superior vibration damping and improved cutting performance
- 100% made-in-USA
- For 1" diameter tooling