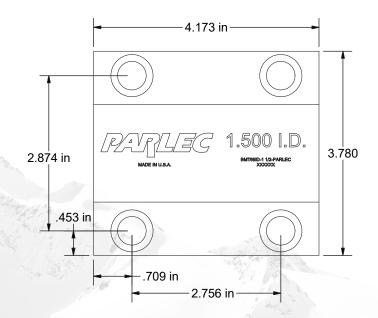

#### Part #: BMT65ID-1.50-PARLEC

- OEM-level quality ensures optimal performance
- Made from ductile iron for superior vibration damping and improved cutting performance
- 100% made-in-USA
- For 1.5" diameter tooling