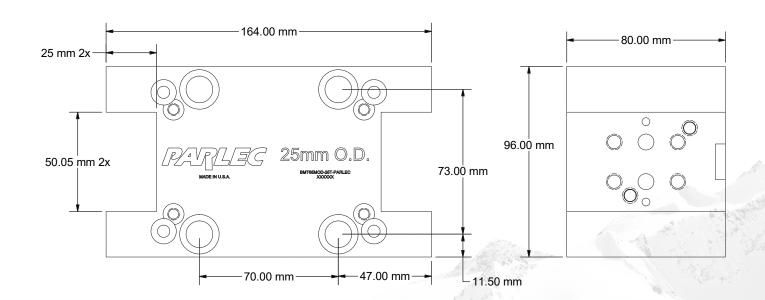

#### Fit and Finish

Parlec BMT65 tool holders match popular machine OEM specifications to ensure seamless integration into your production.

Our BMT65 tool holders have a 70mm x 73mm bolt hole mounting pattern and feature three drive keys on the bottom to ensure perfect alignment without needing to make adjustments.

<sup>\*</sup>Introductory pricing valid until March 31, 2022

- OEM-level quality ensures optimal performance
- Made from ductile iron for superior vibration damping and improved cutting performance
- 100% made-in-USA
- For 25mm diameter tooling