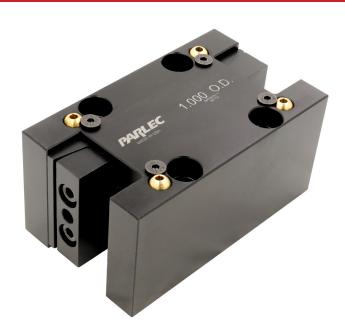

## Part #: BMT65ID-1-PARLEC

- OEM-level quality ensures optimal performance
- Made from ductile iron for superior vibration damping and improved cutting performance
- 100% made-in-USA
- For 1" diameter tooling