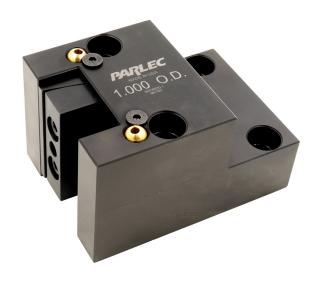

## Part #: BMT65OD-1T-PARLEC (double-sided)

- OEM-level quality ensures optimal performance
- Made from ductile iron for superior vibration damping and improved cutting performance
- 100% made-in-USA
- For 1" square tooling
- Double-sided