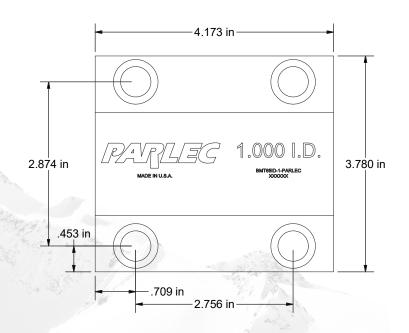

#### Fit and Finish

Parlec BMT65 tool holders match popular machine OEM specifications to ensure seamless integration into your production.

Our BMT65 tool holders have a 70mm x 73mm bolt hole mounting pattern and feature three drive keys on the bottom to ensure perfect alignment without needing to make adjustments.

## Part #: BMT65ID-1-PARLEC

- OEM-level quality ensures optimal performance
- Made from ductile iron for superior vibration damping and improved cutting performance
- 100% made-in-USA
- For 1" diameter tooling