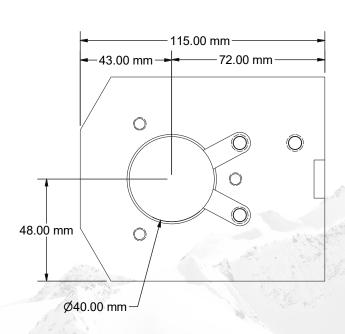

#### Part #: BMT65MID-40-PARLEC

- OEM-level quality ensures optimal performance
- Made from ductile iron for superior vibration damping and improved cutting performance
- 100% made-in-USA
- For 40mm diameter tooling